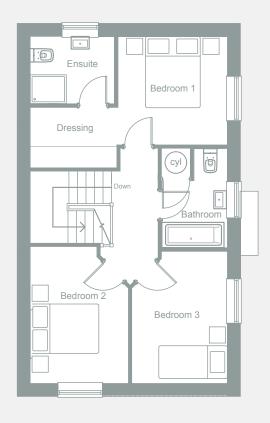

## **First Floor**

| Bedroom 1                 | 3050 | Χ | 3025 | 10'0 | X | 9'11 |
|---------------------------|------|---|------|------|---|------|
| Bedroom 1 (dressing area) | 2350 | X | 1800 | 7'9  | X | 5'11 |
| En-suite                  | 2350 | X | 1875 | 7'9  | X | 6'2  |
| Bedroom 2                 | 3775 | Χ | 2750 | 12'5 | X | 9'0  |
| Bedroom 3                 | 3675 | X | 2675 | 12'1 | X | 8'9  |
| Bathroom                  | 2725 | X | 1825 | 8'11 | X | 6'0  |
|                           |      |   |      |      |   |      |

This is an artistic interpretation, therefore variations in finishes and exact layout may not be accurate. Please ask your Sales Manager for complete specifications. Images are for illustration purposes only. Please be aware that a tolerance of 50mm should be taken into consideration for plasterboard and brickwork. Measurements provided are maximum measurement information for the space.