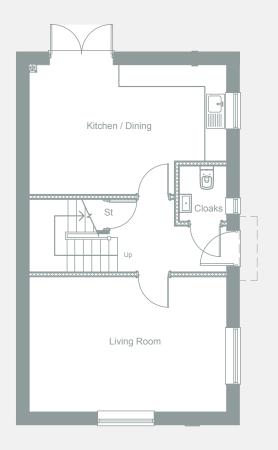

## **Ground Floor**

| Living Room     | 5500 | Χ | 3775 | 18'1 | Χ | 12'5 |
|-----------------|------|---|------|------|---|------|
| Kitchen / Diner | 5500 | X | 3675 | 18'1 | X | 12'1 |
| Cloaks          | 1570 | X | 1350 | 5'2  | X | 4'5  |

This is an artistic interpretation, therefore variations in finishes and exact layout may not be accurate. Please ask your Sales Manager for complete specifications. Images are for illustration purposes only. Please be aware that a tolerance of 50mm should be taken into consideration for plasterboard and brickwork. Measurements provided are maximum measurement information for the space.