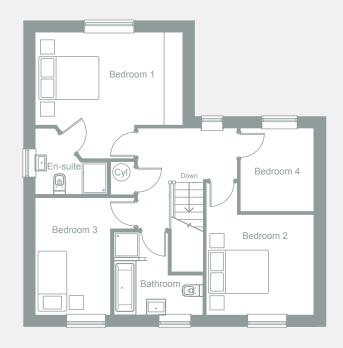

## First Floor

| Bedroom 1             | 4690            | X | 2950 | 15'5 | Χ | 9'8  |
|-----------------------|-----------------|---|------|------|---|------|
| En-suite              | 2325            | Χ | 2050 | 7'7  | Χ | 6'9  |
| Bedroom 2             | 3425            | X | 3200 | 11'3 | Χ | 10'6 |
| Bedroom 3             | 3725            | X | 2400 | 12'3 | Χ | 7'10 |
| Home office / Bedroon | <b>n 4</b> 2650 | Χ | 2350 | 8'8  | Χ | 7'9  |
| Bathroom              | 2800            | Χ | 2650 | 9'2  | Χ | 8'8  |
|                       |                 |   |      |      |   |      |

This is an artistic interpretation, therefore variations in finishes and exact layout may not be accurate. Please ask your Sales Manager for complete specifications. Images are for illustration purposes only. Please be aware that a tolerance of 50mm should be taken into consideration for plasterboard and brickwork. Measurements provided are maximum measurement information for the space.