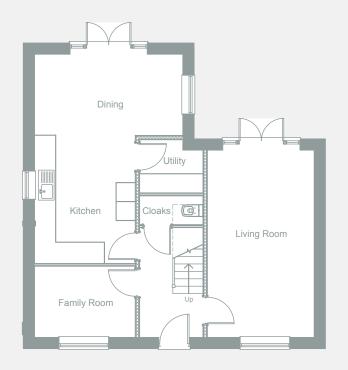

## **Ground Floor**

| Living Room | 5950 | X | 3400 | 19'6 | X | 11'5 |
|-------------|------|---|------|------|---|------|
| Kitchen     | 4025 | Χ | 3200 | 13'2 | X | 10'6 |
| Dining area | 4690 | X | 2600 | 15'5 | X | 8'6  |
| Utility     | 2000 | Χ | 1675 | 6'7  | X | 5'6  |
| Family room | 3200 | Χ | 2250 | 10'6 | X | 7'5  |
| Cloaks      | 2000 | X | 925  | 6'7  | X | 3'0  |

This is an artistic interpretation, therefore variations in finishes and exact layout may not be accurate. Please ask your Sales Manager for complete specifications. Images are for illustration purposes only. Please be aware that a tolerance of 50mm should be taken into consideration for plasterboard and brickwork. Measurements provided are maximum measurement information for the space.