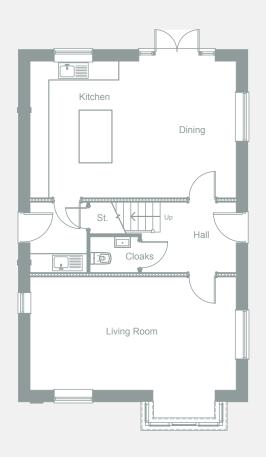

## **Ground Floor**

| Living Room     | 6600 | Χ | 3650 | 21'8 | X | 12'0 |
|-----------------|------|---|------|------|---|------|
| Kitchen / diner | 6600 | X | 4400 | 21'8 | Χ | 14'5 |
| Utility         | 2275 | X | 1825 | 7'6  | Χ | 6'0  |
| Cloaks          | 1525 | X | 1140 | 5'0  | X | 3'9  |

This is an artistic interpretation, therefore variations in finishes and exact layout may not be accurate. Please ask your Sales Manager for complete specifications. Images are for illustration purposes only. Please be aware that a tolerance of 50mm should be taken into consideration for plasterboard and brickwork. Measurements provided are maximum measurement information for the space.