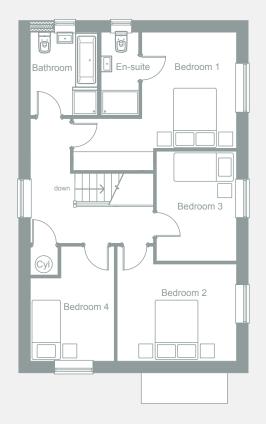

## **First Floor**

| Bedroom 1 | 3725 | Χ | 3025 | 12'3 | Χ | 9'11 |
|-----------|------|---|------|------|---|------|
| En-suite  | 2675 | Χ | 1175 | 8'9  | Χ | 3'10 |
| Bedroom 2 | 3825 | Χ | 3125 | 12'7 | Χ | 10'3 |
| Bedroom 3 | 3500 | Χ | 2775 | 11'6 | Χ | 9'1  |
| Bedroom 4 | 3675 | Χ | 2700 | 12'1 | Χ | 8'10 |
| Bathroom  | 2675 | Χ | 2155 | 8'9  | Χ | 7'1  |
|           |      |   |      |      |   |      |

This is an artistic interpretation, therefore variations in finishes and exact layout may not be accurate. Please ask your Sales Manager for complete specifications. Images are for illustration purposes only. Please be aware that a tolerance of 50mm should be taken into consideration for plasterboard and brickwork. Measurements provided are maximum measurement information for the space.