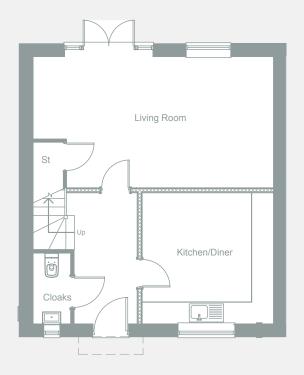

## **Ground Floor**

| Living Room   | 6700 | X | 3650 | 22'0 | X | 12'0 |
|---------------|------|---|------|------|---|------|
| Kitchen/diner | 3650 | Χ | 3650 | 12'0 | X | 12'0 |
| Cloaks        | 1925 | X | 1075 | 6'4  | X | 3'6  |

This is an artistic interpretation, therefore variations in finishes and exact layout may not be accurate. Please ask your Sales Manager for complete specifications. Images are for illustration purposes only. Please be aware that a tolerance of 50mm should be taken into consideration for plasterboard and brickwork. Measurements provided are maximum measurement information for the space.