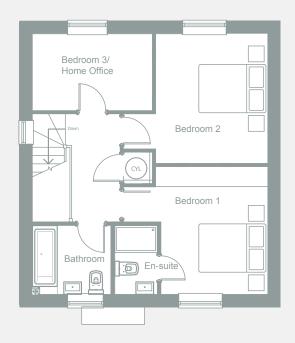

## **First Floor**

| Bedroom 1             | 3645 | Χ | 3200 | 11'11 | Χ | 10'6 |
|-----------------------|------|---|------|-------|---|------|
| En-suite              | 1975 | X | 1200 | 6'6   | Χ | 3'11 |
| Bedroom 2             | 3675 | X | 3200 | 12'1  | X | 10'6 |
| Bedroom 3/Home office | 3400 | X | 2275 | 11'2  | X | 7'6  |
| Bathroom              | 2225 | X | 1975 | 7'4   | Χ | 6'6  |
|                       |      |   |      |       |   |      |

This is an artistic interpretation, therefore variations in finishes and exact layout may not be accurate. Please ask your Sales Manager for complete specifications. Images are for illustration purposes only. Please be aware that a tolerance of 50mm should be taken into consideration for plasterboard and brickwork. Measurements provided are maximum measurement information for the space.