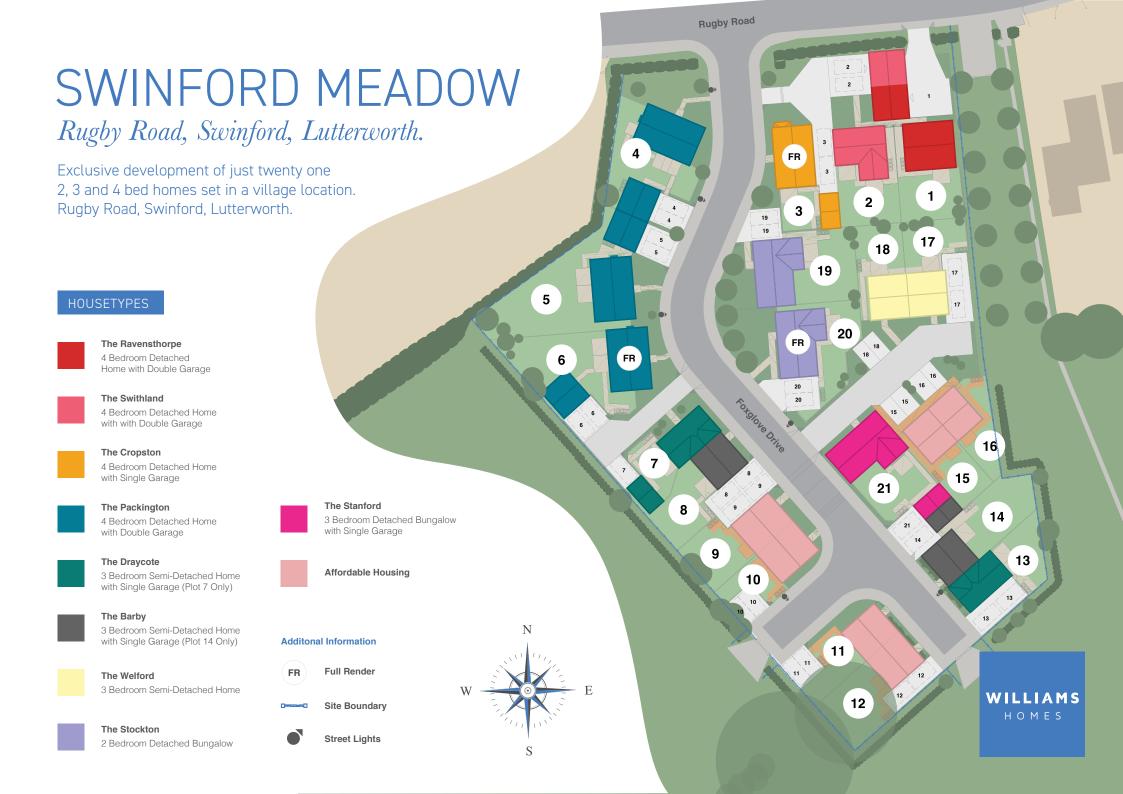

## SWINFORD MEADOW

## Rugby Road, Swinford, Lutterworth.

Exclusive development of just twenty one 2, 3 and 4 bed homes set in a village location. Rugby Road, Swinford, Lutterworth.

Nestled amongst the leafy surrounds of the picturesque village of Swinford within the beautiful open countryside of south Leicestershire is Swinford Meadow, our latest development of beautiful 2, 3, and 4 bedroom homes.

Rugby Road Swinford Lutterworth LE17 6BW