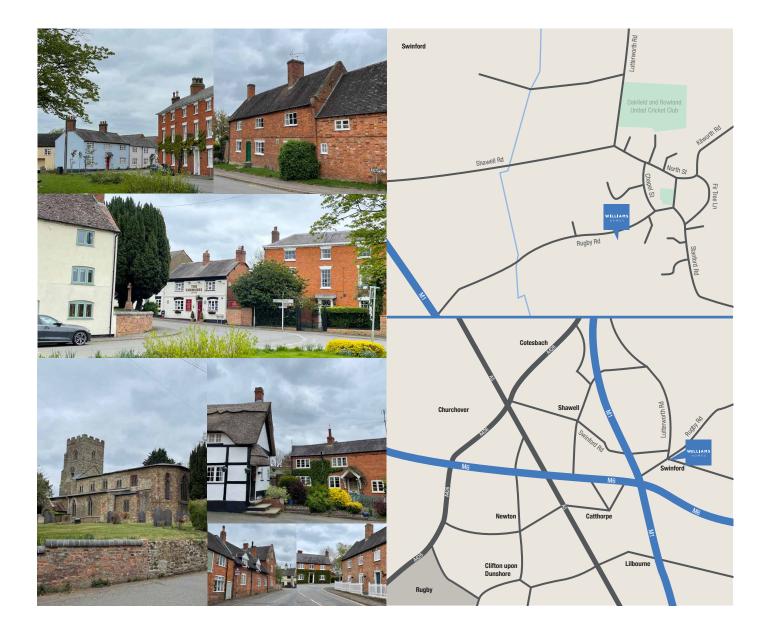

## Rugby Road, Swinford, Lutterworth.

Exclusive development of just twenty one 2, 3 and 4 bed homes set in a village location. Rugby Road, Swinford, Lutterworth.

Nestled amongst the leafy surrounds of the picturesque village of Swinford within the beautiful open countryside of south Leicestershire is Swinford Meadow, our latest development of beautiful 2, 3, and 4 bedroom homes.

The village of Swinford itself offers a friendly pub - The Chequers - an historic church, the Swinford C of E Primary School (OFSTED 'good' rated - 2018), plus both local authority and private secondary schooling close by. A wealth of shops and other local amenities can be found in the nearby towns of Lutterworth, Rugby and Market Harborough.

Many historic and natural treasures of the area are within a short distance of Swinford, including historic stately home Stanford Hall which hosts regular festivals and sporting events, the charming Coton Manor Gardens and the famous Foxton Locks.

Rugby Road Swinford Lutterworth LE17 6BW