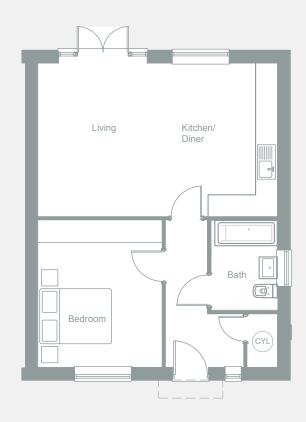

## **Ground Floor**

| Living        | 4250 | X | 3650 | 13'11 | X | 12'0 |
|---------------|------|---|------|-------|---|------|
| Kitchen/Diner | 4250 | Χ | 3000 | 13'11 | Χ | 9'11 |
| Bedroom 1     | 4050 | Χ | 3450 | 13'3  | Χ | 11'4 |
| Bathroom      | 2450 | X | 1825 | 8'0   | X | 6'0  |

This is an artistic interpretation, therefore variations in finishes and exact layout may not be accurate. Please ask your Sales Manager for complete specifications. Images are for illustration purposes only. Please be aware that a tolerance of 50mm should be taken into consideration for plasterboard and brickwork. Measurements provided are maximum measurement information for the space.